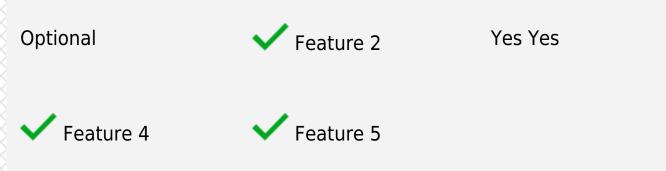

# **VEHICLE TRACKER QUOTATION**

This quotation is generated from the Magic Mayo system and shows you all the options available for your vehicle tracker for the following search criteria: You searched for:

# vehicle tracker

| company         | insurance company | Plan Name     | Price     |
|-----------------|-------------------|---------------|-----------|
| ABC Car Tracker | EFU Life          | Basic         | Rs. 1,000 |
| ABC Car Tracker | EFU Life          | Standard      | Rs. 1,500 |
| ABC Car Tracker | EFU Life          | Advanced      | Rs. 2,100 |
| New Car Tracker | Jubilee           | Basic Package | Rs. 1,100 |
| New Car Tracker | Jubilee           | Standard      | Rs. 1,300 |
| New Car Tracker | Jubilee           | Advanced      | Rs. 2,000 |











#### Rs. 2,100













#### Rs. 2,000